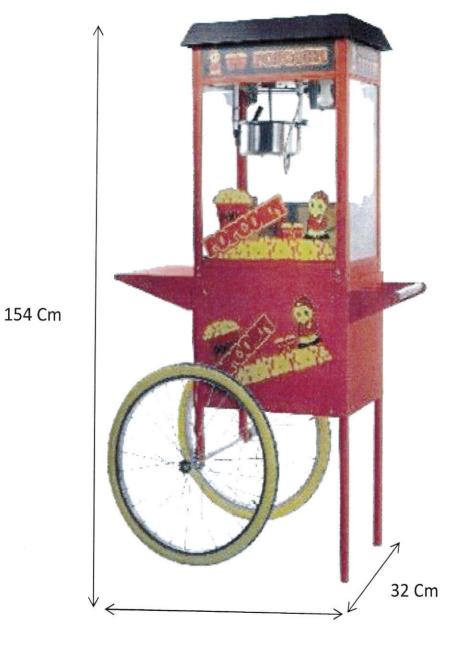

# PopCorn Machine

APPENDIX C

57 Cm

14/02/2014

L:\Statutory Forms 2010\Street Trading Consent-Licence\- ST APP 2013-2014 - licence only.doc

| pedestrianised area for la                                                                                                                                                       |                                                                         |                                     | 있는 바이에 바이에 있는 것이 있는 것이 있는 것이 있는 것이 있는 것이 있는 것이 있다. 이 가지 않는 것이 있는 것이 있<br>같은 바이에 있는 것이 없는 것이 있는 것이 없는 것이 없는 것이 없는 것이 없는 것이 없는 것이 있는 것 |  |
|----------------------------------------------------------------------------------------------------------------------------------------------------------------------------------|-------------------------------------------------------------------------|-------------------------------------|--------------------------------------------------------------------------------------------------------------------------------------------------------------------------------------------------------------------------------------|--|
| Mandau                                                                                                                                                                           | Time from                                                               |                                     | Time until                                                                                                                                                                                                                           |  |
| Monday                                                                                                                                                                           | 10:00                                                                   |                                     | 17:00                                                                                                                                                                                                                                |  |
| Tuesday                                                                                                                                                                          | 10:00                                                                   |                                     | 17:00<br>17:00                                                                                                                                                                                                                       |  |
| Wednesday                                                                                                                                                                        | 10:00                                                                   | )                                   |                                                                                                                                                                                                                                      |  |
| Thursday                                                                                                                                                                         | 10:00                                                                   | )                                   | 17:00                                                                                                                                                                                                                                |  |
| Friday                                                                                                                                                                           | 10:00                                                                   |                                     | 17:00                                                                                                                                                                                                                                |  |
| Saturday                                                                                                                                                                         | 10:00                                                                   |                                     | 17.00                                                                                                                                                                                                                                |  |
| Sunday                                                                                                                                                                           | 10:00                                                                   | )                                   | 17:00                                                                                                                                                                                                                                |  |
| Date of one off event (if<br>applicable)                                                                                                                                         |                                                                         |                                     |                                                                                                                                                                                                                                      |  |
| The articles I wish to trade                                                                                                                                                     | 0                                                                       |                                     | 12. (S. 1997) - 1997 - 1997 - 1997 - 1997 - 1997 - 1997 - 1997 - 1997 - 1997 - 1997 - 1997 - 1997 - 1997 - 199<br>I                                                                                                                  |  |
| in are:                                                                                                                                                                          | ropcorn,                                                                | water and j                         | uice.                                                                                                                                                                                                                                |  |
|                                                                                                                                                                                  |                                                                         |                                     |                                                                                                                                                                                                                                      |  |
|                                                                                                                                                                                  |                                                                         |                                     |                                                                                                                                                                                                                                      |  |
|                                                                                                                                                                                  |                                                                         |                                     |                                                                                                                                                                                                                                      |  |
|                                                                                                                                                                                  |                                                                         |                                     |                                                                                                                                                                                                                                      |  |
|                                                                                                                                                                                  | TH is                                                                   | s a mobile                          | cart with popcorn                                                                                                                                                                                                                    |  |
| Type of structure to be use                                                                                                                                                      | It is                                                                   | s a mobile                          | cart with popcorn                                                                                                                                                                                                                    |  |
| (e.g. trailer, stall etc). A                                                                                                                                                     | ed: mach                                                                | s a mobile<br>L'ne integr           | cart with popcorn<br>late in it.                                                                                                                                                                                                     |  |
| Type of structure to be use<br>(e.g. trailer, stall etc). A<br>photograph of the structure r<br>accompany this application                                                       | ed: mach                                                                | s a mobile<br>L'ne integr           | cart with popcorn<br>late in it.                                                                                                                                                                                                     |  |
| (e.g. trailer, stall etc). A photograph of the structure r                                                                                                                       | ed: mach                                                                | s a mobile<br>Line integr           | cart with popcorn<br>late in it.                                                                                                                                                                                                     |  |
| (e.g. trailer, stall etc). A photograph of the structure r                                                                                                                       | ed: mach<br>nust                                                        | s a mobile<br>u'ne integr           | cart with popcorn<br>late in it.                                                                                                                                                                                                     |  |
| (e.g. trailer, stall etc). A<br>photograph of the structure r<br>accompany this application<br>Maximum External Dimens                                                           | ed: mach<br>nust                                                        | s a mobile<br>l'ne integr<br>Width: | cart with popcorn<br>Late in it.<br>32 Cm                                                                                                                                                                                            |  |
| (e.g. trailer, stall etc). A<br>photograph of the structure r<br>accompany this application<br>Maximum External Dimens<br>Length:                                                | ed: mach<br>nust<br>sions                                               | uine integr                         | late in it.                                                                                                                                                                                                                          |  |
| (e.g. trailer, stall etc). A<br>photograph of the structure r<br>accompany this application<br>Maximum External Dimens<br>Length:                                                | ed: mach<br>nust<br>sions<br>57 cm                                      | uine integr<br>Width:               | late in it.<br>32 Cm                                                                                                                                                                                                                 |  |
| (e.g. trailer, stall etc). A<br>photograph of the structure r<br>accompany this application<br>Maximum External Dimens<br>Length:                                                | ed: mach<br>nust<br>sions<br>57 cm                                      | uine integr<br>Width:               | late in it.<br>32 Cm                                                                                                                                                                                                                 |  |
| (e.g. trailer, stall etc). A<br>photograph of the structure r<br>accompany this application<br>Maximum External Dimens<br>Length:                                                | ed: mach<br>nust<br>sions<br>57 cm<br>54 cm                             | uine integr<br>Width:               | late in it.<br>32 Cm                                                                                                                                                                                                                 |  |
| (e.g. trailer, stall etc). A<br>photograph of the structure r<br>accompany this application<br>Maximum External Dimens<br>Length:                                                | ed: mach<br>nust<br>sions<br>57 cm<br>54 cm                             | uine integr<br>Width:               | late in it.<br>32 Cm                                                                                                                                                                                                                 |  |
| (e.g. trailer, stall etc). A<br>photograph of the structure r<br>accompany this application<br>Maximum External Dimens<br>Length:                                                | ed: mach<br>nust<br>sions<br>57 cm<br>54 cm<br>ul water:                | uine integr<br>Width:               | late in it.<br>32 Cm                                                                                                                                                                                                                 |  |
| (e.g. trailer, stall etc). A photograph of the structure raccompany this application Maximum External Dimens Length: Height: Waste Arrangements for: Disposal of liquid waste/fo | ed: mach<br>nust<br>sions<br>57 cm<br>54 cm<br>41 water:<br>er/rubbish: | uine integr<br>Width:<br>Weight:    | late in it.<br>32 Cm                                                                                                                                                                                                                 |  |