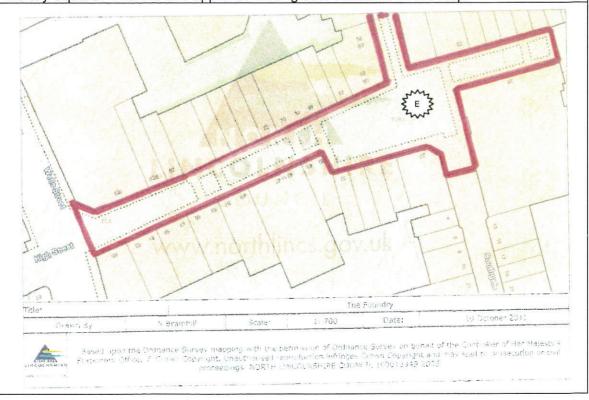

#### The Foundry

Includes the High Street known as the Foundry from Cole Street/Wells Street down to Library Square. There is one approved trading sites indicated on the map.