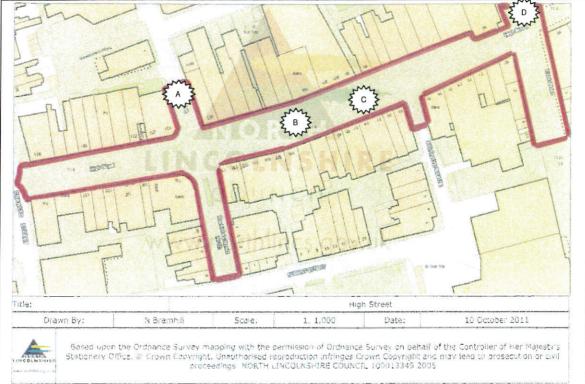

#### High Street, Scunthorpe

Includes the High Street west from the Foundry/Cole Street up to Frances Street and Wells Street. There are two approved trading sites indicated on the map.

#### The Foundry

Includes the High Street known as the Foundry from Cole Street/Wells Street down to Library Square. There is one approved trading sites indicated on the map.